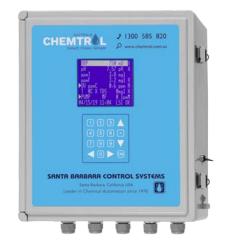

# **CHEMTROL® PC5100 Programmable Controller**

# Dual ppm control with UV Designed for pool and spa applications

The CHEMTROL® PC5100 controller is a fully programmable controller that offers a complete automatic control of water chemistry: pH, ppmF, ppmT, TDS, TEMP and ORP. Advanced microprocessor-based technology that introduces a new standard of sophistication in automated water treatment.

Designed to control dual ppm with UV. Free and Total chlorine sensors with direct reading in ppm or mg/l, plus heating control and water replacement, water make-up, water saturation, water balance, as well as display of the Langelier Saturation Index (LSI). The user-friendly main screen display enables the operator to supervise all the process functions at a glance and to quickly respond to any changing condition.

#### **Key Features**

- $\sqrt{}$  Dual ppm control with UV / Combined ppm
- $\sqrt{}$  Free and Total chlorine sensors (ppm)
- $\sqrt{}$  pH control with a choice of acid / CO2 or base feed
- $\sqrt{}$  TDS control with water replacement
- $\sqrt{}$  Heating control | Make up water control
- $\sqrt{}$  Langelier saturation index (LSI)
- $\sqrt{}$  By-pass line assembly with safety flow switch
- $\sqrt{}$  On-board data logging with adjustable intervals
- $\surd$  Choice of 1, 2 or 3 point calibration