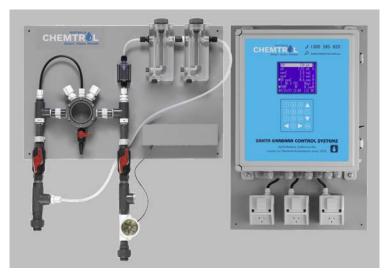

## Hassle free installation

We want to make the installation of CHEMTROL® controllers as simple as possible. This is why we have everything mounted onto a customised manifold ready for connection.

- CHEMTROL Flow Cell Assembly (FCA)
- Paddle Wheel safety flow switch
- 12 mm glass pH/ORP probe holder
- Designated clear flow cell for 2x ppm sensors
- Flow adjustment valves & flow indicator
- Water sampling valve | TDS/TEMP fitting
- Slotted cable ducting for clean and neat installation