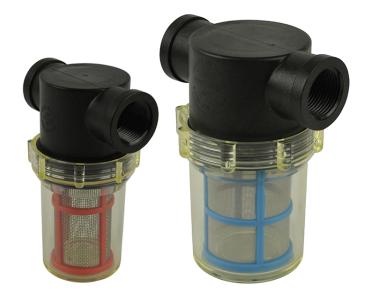

## **In-line Strainers Series**

In-line strainer series, 20% glass filled polypropylene body with EPDM gasket and clear bowl.

A selection of 20, 50 or 80 mesh stainless steel screen prevents from dirt and other industrial water debris to damage probes, solenoid valves, re-circulation pumps as well as protecting the entire piping assembly.

## **Specifications**

- Type: In-line Poly strainer series
- Connection Type: Regular size – female ½ and ¾" / Large size – female 1"
- Top Material: Black Poly
- Bowl Material: Clear nylon / \*Black poly bowl available upon request
- Gasket Material: EPDM (red) / \*Viton (green) O-ring available upon request
- Filter Area: Regular size 17.33 sq. Inches / Large size 29.73 sq. Inches
- Product Weight: Regular size 136 gram / Large size 408 gram
- Mesh Screen: 20, 50, 80 Mesh (915, 304, 178 micron)