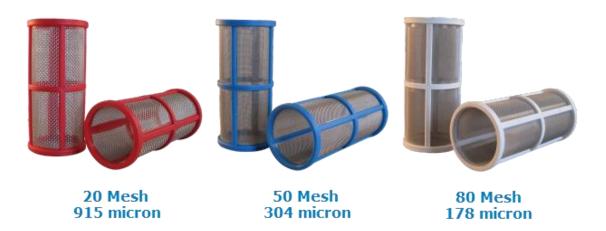

## **Specifications**

- Type: In-line Poly strainer series
- Connection Type: Regular size – female ½ and ¾" / Large size – female 1"
- Top Material: Black Poly
- Bowl Material: Clear nylon / \*Black poly bowl available upon request
- Gasket Material: EPDM (red) / \*Viton (green) O-ring available upon request
- Filter Area: Regular size 17.33 sq. Inches / Large size 29.73 sq. Inches
- Product Weight: Regular size 136 gram / Large size 408 gram
- Mesh Screen: 20, 50, 80 Mesh (915, 304, 178 micron)